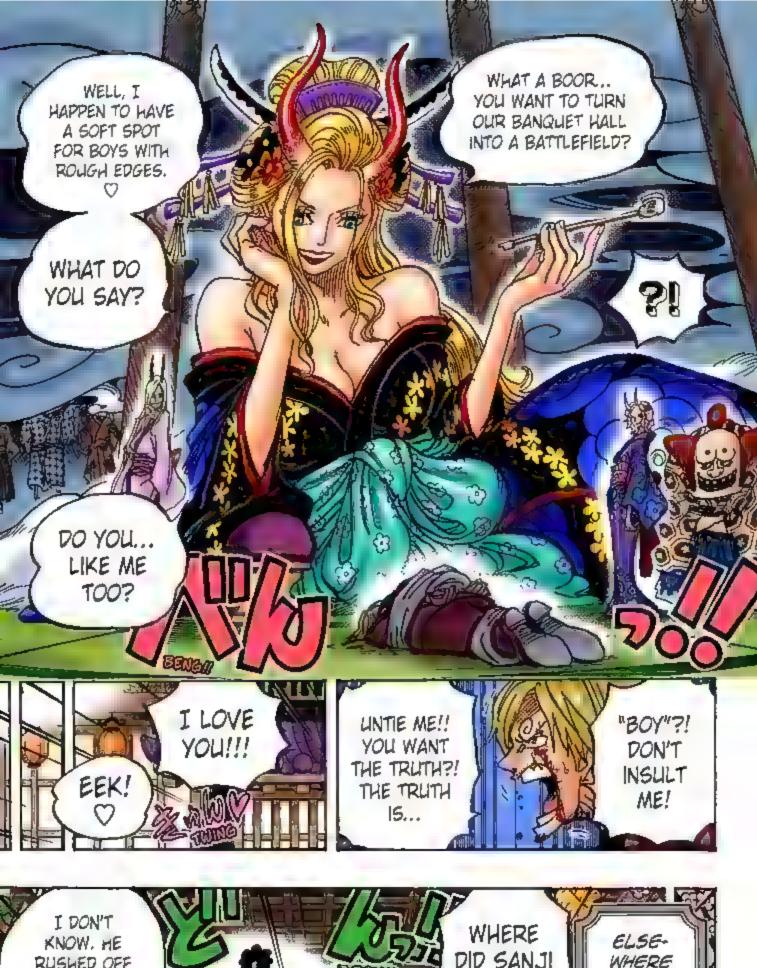

# Sangoro [Soba Cook]

Honed his skills fighting with the masters of Newkama Kenpo in the Kamabakka Kingdom.

Cook, Bounty: 330 million belly